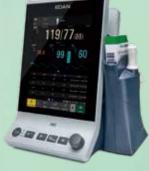

# A Slim Monitoring Experience

iM3
Vital Signs Monitor

# Smarter, Larger, yet Slimmer

Combining a stunning ultra-slim design, a large capacitive touch screen, together with a rich set of leading functions, iM3 takes the lead and presents itself as the beginning of a new generation of vital signs monitors. Bringing in full options of SpO2, NIBP and Quick Temp/Infrared Ear Temp and differentiated work modes, iM3 serves for both long time monitoring and spot check applications.