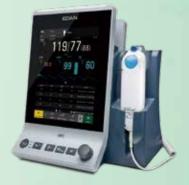

# A Slim Monitoring Experience

iM3
Vital Signs Monitor

# Smarter, Larger, yet Slimmer

Combining a stunning ultra-slim design, a large capacitive touch screen, together with a rich set of leading functions, iM3 takes the lead and presents itself as the beginning of a new generation of vital signs monitors. Bringing in full options of SpO2, NIBP and Quick Temp/Infrared Ear Temp and differentiated work modes, iM3 serves for both long time monitoring and spot check applications.