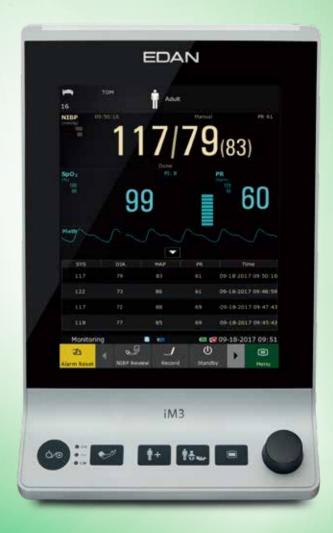

# Smarter, Larger, yet Slimmer

Combining a stunning ultra-slim design, a large capacitive touch screen, together with a rich set of leading functions, iM3 takes the lead and presents itself as the beginning of a new generation of vital signs monitors. Bringing in full options of SpO2, NIBP and Quick Temp/Infrared Ear Temp and differentiated work modes, iM3 serves for both long time monitoring and spot check applications.

- Standard Parameters EDAN SpO<sub>2</sub>, EDAN NIBP, PR
- Optional Parameters Nellcor™ SpO<sub>0</sub>, SunTech® NIBP, EDAN Quick TEMP, Infrared Ear TEMP, Covidien Quick TEMP