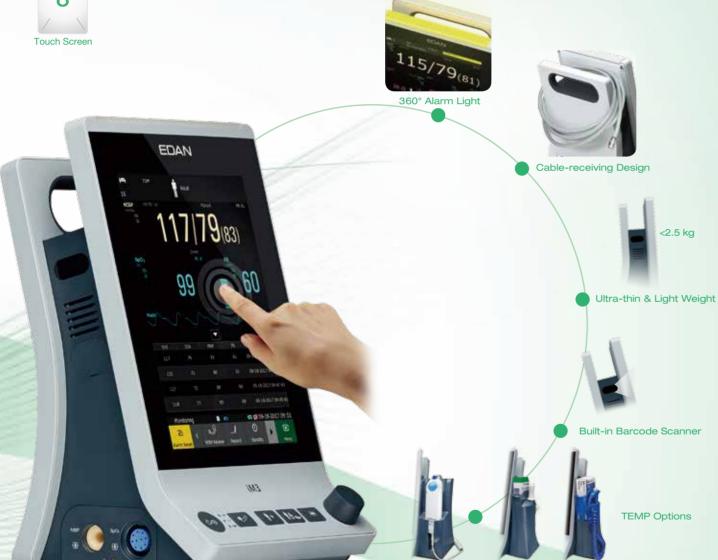

# Smarter, Larger, yet Slimmer

Combining a stunning ultra-slim design, a large capacitive touch screen, together with a rich set of leading functions, iM3 takes the lead and presents itself as the beginning of a new generation of vital signs monitors. Bringing in full options of SpO2, NIBP and Quick Temp/Infrared Ear Temp and differentiated work modes, iM3 serves for both long time monitoring and spot check applications.

- Standard Parameters EDAN SpO<sub>2</sub>, EDAN NIBP, PR
- Optional Parameters Nellcor™ SpO<sub>0</sub>, SunTech® NIBP, EDAN Quick TEMP, Infrared Ear TEMP, Covidien Quick TEMP

## **TEMP Module Options**

Infrared Ear TEMP

**EDAN Quick TEMP** 

Covidien Quick TEMP

Rolling Stand