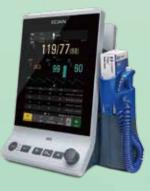

# A Slim Monitoring Experience

iM3
Vital Signs Monitor

# Smarter, Larger, yet Slimmer

Combining a stunning ultra-slim design, a large capacitive touch screen, together with a rich set of leading functions, iM3 takes the lead and presents itself as the beginning of a new generation of vital signs monitors. Bringing in full options of SpO2, NIBP and Quick Temp/Infrared Ear Temp and differentiated work modes, iM3 serves for both long time monitoring and spot check applications.