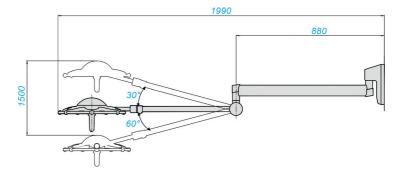

## TECHNICAL DETAILS

| Illumination                     | 100.000 lx              |
|----------------------------------|-------------------------|
| Lighting intensity               | 10 – 100 %              |
| Diameter of operating field D 10 | min 150 mm / max 300 mm |
| Diameter of operating field D 50 | 90 mm                   |
| Operating distance               | 70 – 140 cm             |
| Colour temperature               | 4.500 K                 |
| Colour rendering index           | 95 Ra                   |
| Total irradiance                 | 300 W/m ²               |
| Irradiance                       | 3,3 W/m ² lx            |
| life expectancy                  | 50.000 hrs              |
| Residual illumination            |                         |
| with two masks                   | 47 %                    |
| with tube                        | 97 %                    |
| with tube and two masks          | 46 %                    |
| Electrical Parameters            |                         |
| Main voltage                     | 230 V                   |
| Frequency                        | 50 – 60 Hz              |
| Power consumption                | 24 VA                   |
| Mechanical Parameters            |                         |
| weight of lighting element       | 4,0 kg                  |
| weight incl. support frame       | 12 kg                   |