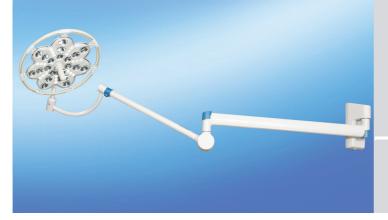

## SURGICAL LIGHT 300W

The surgical light EMALED 300W can be used for operation as well as for examination rooms and is designed for wall-mounting.

- Natural colour rendering; no infrared and ultraviolet radiation
- Diameter of operating field 150 300 mm (focusable)
- Long durability of LED's (at least 50.000 hrs)
- Lamp shows low release of heat
- No moveable parts in the light bodies low costs for maintenance
- Low power consumption of 16 VA only
- Adjustable illumination at consistent colour temperature
- Powder coated aluminium case